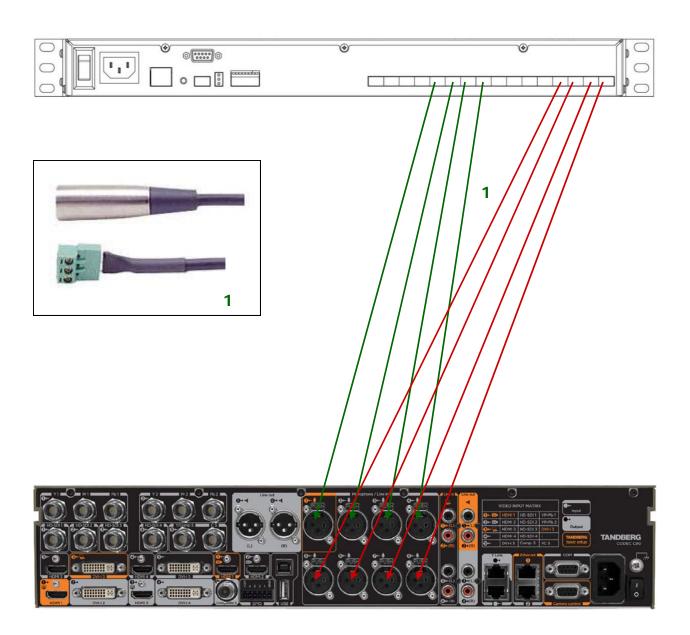

#### Requirements for connecting systems:

- 1. Revolabs Executive HD 4 or 8 channel Microphone System
- 2. Tandberg C60 or C90 video codec
- 3. XLR male to mini-Phoenix cables

NOTE: The Tandberg C60 has 4 microphone inputs and the C90 has 8 microphone inputs. Therefore, the 4-channel Executive HD will interface directly only to the C60 while both the 4 and 8 channel Executive HD systems will interface directly with the C90.

## **Connecting the Cables**

- 1. Connect the first mini Phoenix XLR audio cable between the Executive HD OUT 1 port and the "MIC 1" port on the Tandberg C60/C90.
- 2. Continue connecting mini Phoenix to XLR cables between the Executive HD and Tandberg codec as needed (8-channel Executive HD and C90 codec shown)