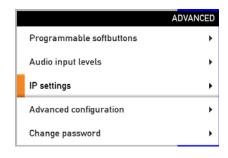

## Configuring the Tandberg C60/C90 Video Codec

1. Select **SETTINGS** 

2. Select ADVANCED

3. Select ADVANCED CONFIGURATION

# Configuring the Tandberg C60/C90 Video Codec

- 4. Select AUDIO
- 5. Select INPUT
- 6. Select MICROPHONE 1
- 7. Select ECHO CONTROL and turn ON
- 8. Select NOISE REDUCTION and turn ON
- 9. Do this for all applicable microphone inputs