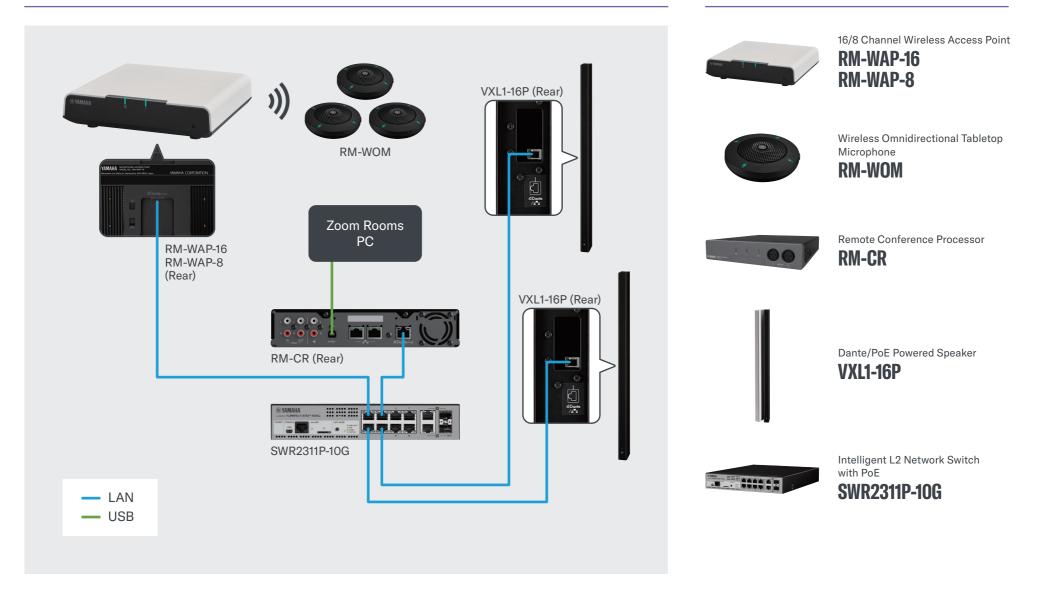

#### 16/8 Channel Wireless Access Point RM-WAP-16/RM-WAP-8

Access Point of 1.9GHz band wireless microphone system. Dante audio/control reception and PoE power are provided through a single network cable.

#### Wireless Omnidirectional Tabletop Microphone RM-WOM

Omnidirectional wireless microphone using 1.9GHz band and 20 hours of continuous microphone operation time with the included Li-ion battery.

#### 8 Remote Conference Processor RM-CR

This remote conference processor handles routing, audio processing, and connection with conferencing application PCs within the system, and also features automatic sound adjustment.

#### O Dante/PoE Powered Speaker VXL1-16P

This line array powered speaker supports Dante/PoE power supply and achieves the kind of high sound quality that one would not imagine from a slim housing only 54 mm wide.

#### Intelligent L2 Network Switch with PoE SWR2311P-10G

This intelligent L2 switch comes equipped with a Dante-optimized setting function, and is capable of supplying PoE power to compatible network devices.

### **Products**