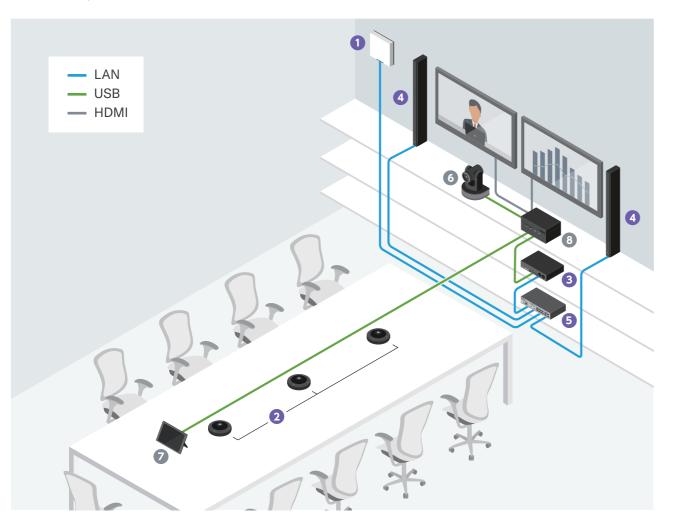

# ADECIA WIRELESS SOLUTION SYSTEM CONFIGURATION GUIDE

## **Solution Overview**

ADECIA Wireless Solution is a complete and customizable audio solution for remote conferencing and collaboration and can be used in a wide variety of locations and situations.



#### 16/8 Channel Wireless Access Point RM-WAP-16/RM-WAP-8

Access Point of 1.9GHz band wireless microphone system. Dante audio/control reception and PoE power are provided through a single network cable.

#### Wireless Omnidirectional Tabletop Microphone RM-WOM

Omnidirectional wireless microphone using 1.9GHz band and 20 hours of continuous microphone operation time with the included Li-ion battery.

#### 8 Remote Conference Processor RM-CR

This remote conference processor handles routing, audio processing, and connection with conferencing application PCs within the system, and also features automatic sound adjustment.

#### O Dante/PoE Powered Speaker VXL1-16P

This line array powered speaker supports Dante/PoE power supply and achieves the kind of high sound quality that one would n